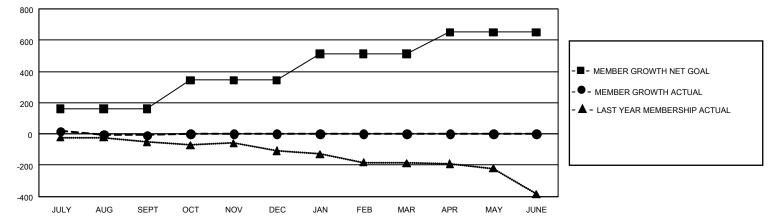

## GAT MONTHLY MEMBERSHIP PROGRESS REPORT

GMT Constitutional Area 7, Group B

REPORT DOES NOT INCLUDE CLUBS IN UNDISTRICTED AREAS.

| Clubs                 |               |           |               | Members               |                          |                         |                                                    |
|-----------------------|---------------|-----------|---------------|-----------------------|--------------------------|-------------------------|----------------------------------------------------|
| RESULTS FOR 2024-2025 |               |           |               | RESULTS FOR 2024-2025 |                          |                         |                                                    |
| QUARTER               | NEW CLUB GOAL | NEW CLUBS | DROPPED CLUBS |                       | EMBER GROWTH NET<br>GOAL | MEMBER GROWTH<br>ACTUAL | DROPPED MEMBERS<br>ACTUAL (including<br>transfers) |
| JULY/AUG/SEPT         | - 0           | 0         | 7             | JULY/AUG/SEPT         | - 162                    | 249                     | 192                                                |
| OCT/NOV/DEC           | 9             | 0         | 0             | OCT/NOV/DEC           | 182                      | 0                       | 0                                                  |
| JAN/FEB/MAR           | 0             | 0         | 0             | JAN/FEB/MAR           | 168                      | 0                       | 0                                                  |
| APR/MAY/JUNE          | 12            | 0         | 0             | APR/MAY/JUNE          | 139                      | 0                       | 0                                                  |