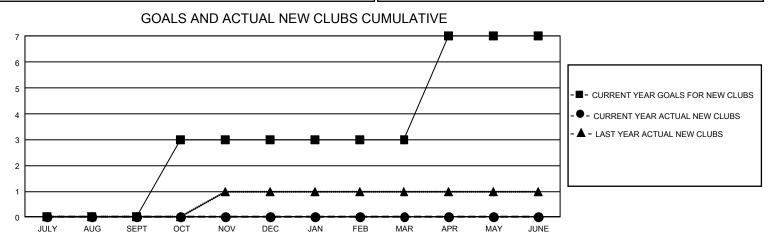

## GAT MONTHLY MEMBERSHIP PROGRESS REPORT

GMT Constitutional Area 7, Group B

REPORT DOES NOT INCLUDE CLUBS IN UNDISTRICTED AREAS.

| Clubs                 |               |           |               | Members               |                          |                         |                                                    |
|-----------------------|---------------|-----------|---------------|-----------------------|--------------------------|-------------------------|----------------------------------------------------|
| RESULTS FOR 2024-2025 |               |           |               | RESULTS FOR 2024-2025 |                          |                         |                                                    |
| QUARTER               | NEW CLUB GOAL | NEW CLUBS | DROPPED CLUBS |                       | EMBER GROWTH NET<br>GOAL | MEMBER GROWTH<br>ACTUAL | DROPPED MEMBERS<br>ACTUAL (including<br>transfers) |
| JULY/AUG/SEPT         | - 0           | 0         | 7             | JULY/AUG/SEPT         | - 162                    | 249                     | 192                                                |
| OCT/NOV/DEC           | 9             | 0         | 0             | OCT/NOV/DEC           | 182                      | 0                       | 0                                                  |
| JAN/FEB/MAR           | 0             | 0         | 0             | JAN/FEB/MAR           | 168                      | 0                       | 0                                                  |
| APR/MAY/JUNE          | 12            | 0         | 0             | APR/MAY/JUNE          | 139                      | 0                       | 0                                                  |